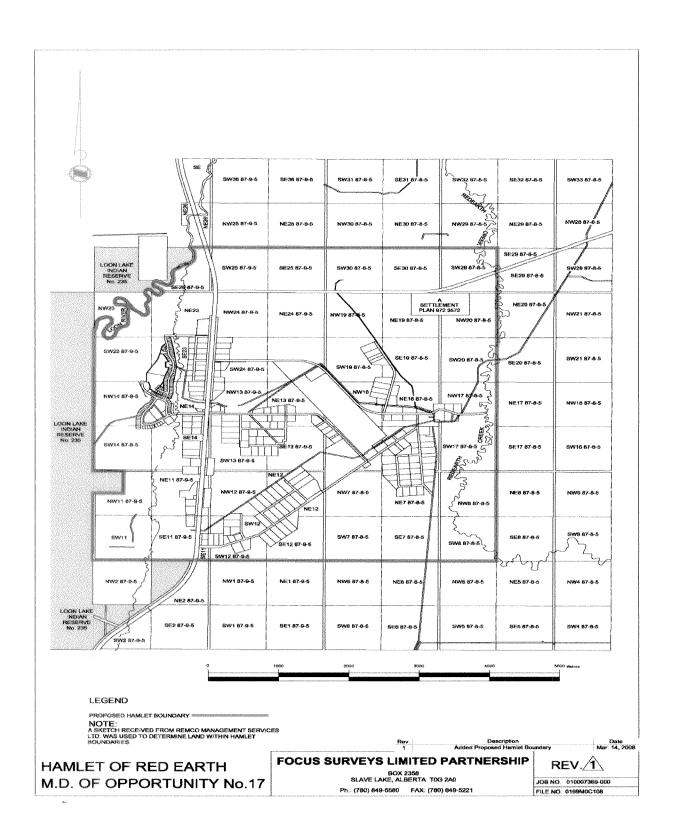

- 1. The lands described in Schedule "A" shall be declared as the Hamlet of Red Earth Creek, Alberta.
- 2. The boundaries of the Hamlet of Red Earth Creek shall be established as Outlined in orange of Schedule "B".

# **SCHEDULE "A"** (Bylaw 2008 – 9)

### ALL IN Township 87, Range 8, West 5th Meridian

Section 7

W 1/2 Section 8

W 1/2 Section 17

Section 18

Section 19

W 1/2 Section 20

SW 29

S 1/2 Section 30

### ALL IN Township 87, Range 9, West 5<sup>th</sup> Meridian

Section 11 excepting LS 13 for Indian Reserve

Section 12

Section 13

Section 14

Section 23, excepting LS 13, 14 and north of Loon River

Section 24

S 1/2 Section 25

SE Section 26, except north of Loon River for Indian Reserve

## **SCHEDULE "B"** (Bylaw 2008 – 9)